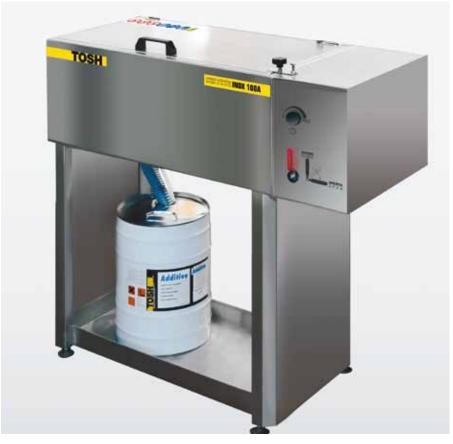

# INOX 100A

## AUTOMATIC WASHING TANK

It is the best solution into pad printing divisions, for the safe automatic cleaning, unattended, of all the parts of a pad printing machine that come into contact with inks, and which need cleaning between production changeovers.

- Large surface area filter avoids blocking of the sprayer nozzles.
- Arranged for solvent fumes suction.
- The solvent used for cleaning is placed externally to the tank, in its own 25 lts container, drastically reducing the need for maintenance.
- Collection basin in case of solvent spills from the container on the bottom of the base.
- Mechanical timer and open/close compressed air regulator.
- Safety micro switch for solvent circulation.
- Adjustable feet.

#### TECHNICAL DATA

Cleaning area capacity: 450 x 800 x 110 (h) mm

External dimensions:  $560 \times 1150 \times 1100$  (h) mm

Weight:  $\sim$  60 kg.

Pump: Special pneumatic for solvents

supplied up to 6 bar.