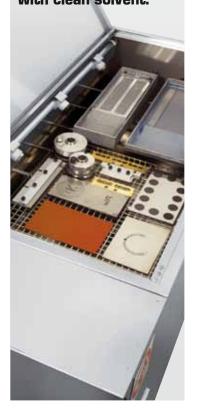

## AUTOMATIC WASHING TANK

It is the best solution into pad printing divisions, for the safe automatic cleaning, unattended, of all the parts of a pad printing machine that come into contact with inks, and which need cleaning between production changeovers.

#### CHARACTERISTICS

- Manufactured entirely of AISI 304 stainless steel.
- Allows for faster, more effective and unattended cleaning, halves wash-up costs.
- Complies with current safety standards as wash-up operations are performed in a closed and protected environment.
- Closed unit reduces quantity of solvent to use as evaporation is minimized.
- Spayer nozzels are fixed in the bottom on two rotating shafts, motionless ones in the top side.
- Pneumatic pump with double diaphragms for solvent, self priming, guaranteeing a long, maintenance-free life.

- Large surface area filter avoids blocking of the sprayer nozzles.
- Arranged for solvent fumes suction.
- The solvent used for cleaning is placed externally to the tank, in its own 25 lts container, drastically reducing the need for maintenance.
- Collection basin in case of solvent spills from the container on the bottom of the base.
- Mechanical timer and open/close compressed air regulator.
- Safety micro switch for solvent circulation.
- Adjustable feet.

#### TECHNICAL DATA

Cleaning area capacity: 450 x 800 x 110 (h) mm

External dimensions:  $560 \times 1150 \times 1100$  (h) mm

Weight:  $\sim$  60 kg.

Pump: Special pneumatic for solvents

supplied up to 6 bar.

#### Accessories supplied:

- no. 2 stainless steel racks (different mesh)

- no. 1 drainage hose

- no. 1 solvent inlet hose