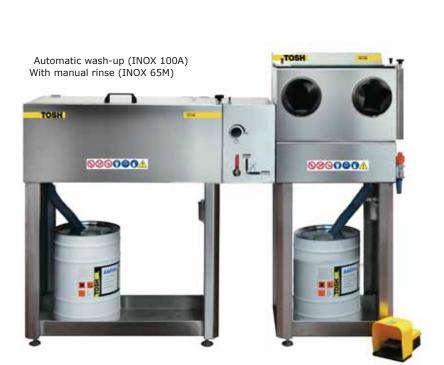

Ideal also for use with the automatic washing tank INOX 65M providing a final rinse with clean solvent.